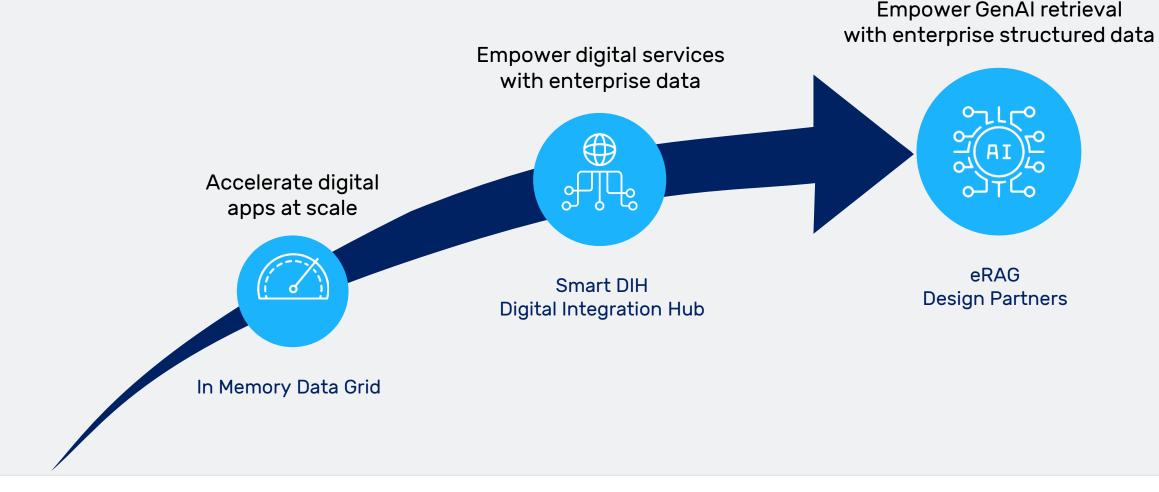

## 'Live' Operational Data Store (Aka In-memory Data Grid)

### 'Live' Data Integration Hub

### Smart DIH Under the Hood